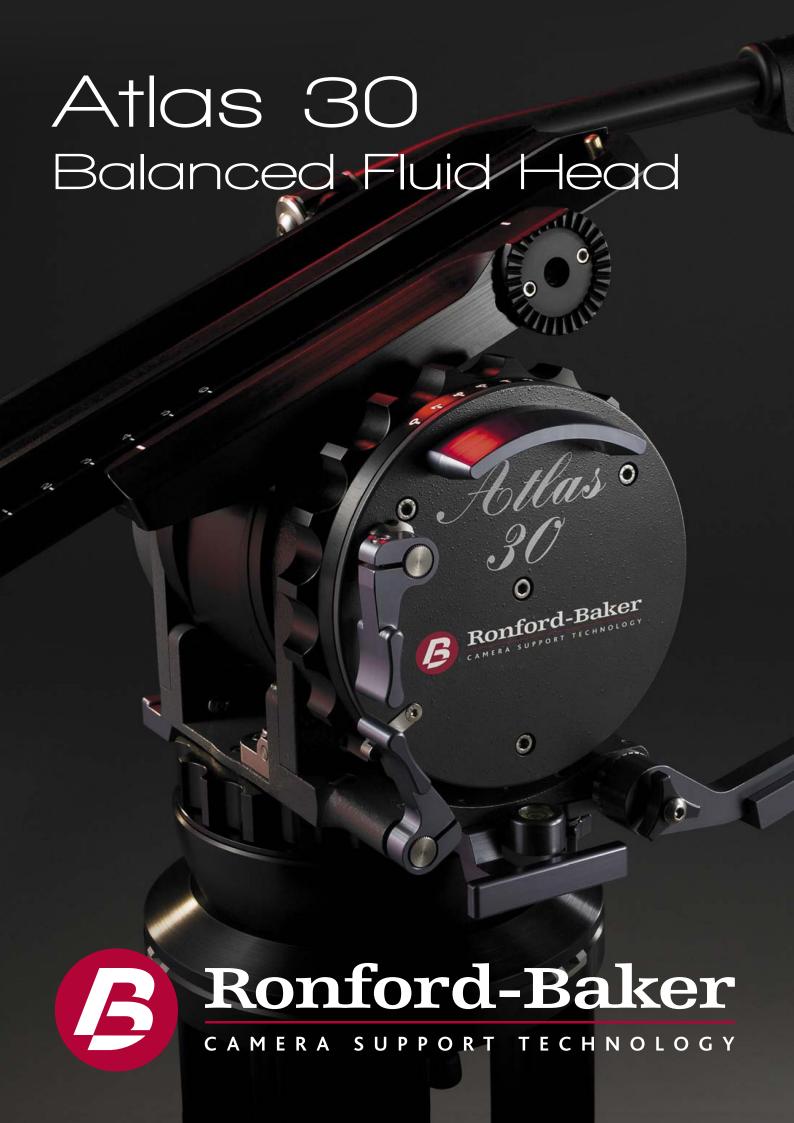

## Atlas 30 Balanced Fluid Head

The "Atlas 30" is a completely new design head, with a patented counterbalance system.

Capable of taking camera's up to 30 Kgs (66 lbs) @ 25 cm (10") above the heads pivotal centre. Operated by a single control knob, from 0 - 100%.

Incorporating the well proven Ronford-Baker fluid system, with 7 stages of fluid control on pan & tilt. With a zero (free) position.

These give unprecedented smoothness & accuracy of control & balance under all situations.

- ► Tilt range + & 90 degrees
- ▶ Pan range 360 degrees continuous
- ▶ Pan bar mounts. Two on ratchet discs
- Lifting handles: Yes
- ► Head bases 150 m/m or Mitchell (adaptor)
- ▶ Stand off protection on both sides of the head.
- ▶ Sand proof sealed.
- ► Camera mountings Arri Dovetail slide or 2 x Sliding Quick release plates.

  Short plate has 7" / 18 cm movement.

  The Long plate has 13" / 33 cm movement.
- ► Fluid system, 7 steps pan & tilt with zero positions at either end of the scale.
- Counterbalance can also go into "Free" position.
- ▶ Spirit level with Tritium light source.
- Adjustable Eyepiece levelling bracket.
- Smooth positive braking on pan & tilt.