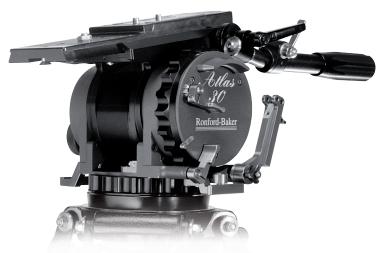

## Atlas 30 Balanced Fluid Head

The "Atlas 30" is a completely new design head, with a patented counterbalance system.

Capable of taking camera's up to 30 Kgs (66 lbs) @ 25 cm (10") above the heads pivotal centre. Operated by a single control knob, from 0 - 100%.

Incorporating the well proven Ronford-Baker fluid system, with 7 stages of fluid control on pan & tilt. With a zero (free) position.

These give unprecedented smoothness & accuracy of control & balance under all situations.

- ► Tilt range + & 90 degrees
- ▶ Pan range 360 degrees continuous
- ▶ Pan bar mounts. Two on ratchet discs
- Lifting handles: Yes
- ► Head bases 150 m/m or Mitchell (adaptor)
- ▶ Stand off protection on both sides of the head.
- ▶ Sand proof sealed.
- ► Camera mountings Arri Dovetail slide or 2 x Sliding Quick release plates.

  Short plate has 7" / 18 cm movement.

  The Long plate has 13" / 33 cm movement.
- ► Fluid system, 7 steps pan & tilt with zero positions at either end of the scale.
- Counterbalance can also go into "Free" position.
- ▶ Spirit level with Tritium light source.
- Adjustable Eyepiece levelling bracket.
- Smooth positive braking on pan & tilt.