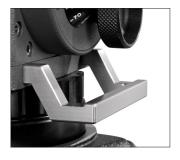

- ► Tilt range + & 90 degrees
- ▶ Pan range 360 degrees continuous
- ▶ Pan bar mounts. Two on ratchet discs
- Lifting handles: Yes
- ► Head bases 150 m/m or Mitchell (adaptor)
- ▶ Stand off protection on both sides of the head.
- ▶ Sand proof sealed.
- ► Camera mountings Arri Dovetail slide or 2 x Sliding Quick release plates.

  Short plate has 7" / 18 cm movement.

  The Long plate has 13" / 33 cm movement.
- ► Fluid system, 7 steps pan & tilt with zero positions at either end of the scale.
- Counterbalance can also go into "Free" position.
- ▶ Spirit level with Tritium light source.
- Adjustable Eyepiece levelling bracket.
- Smooth positive braking on pan & tilt.