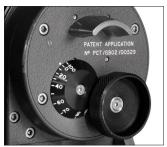

Incorporating the well proven Ronford-Baker fluid system, with 7 stages of fluid control on pan & tilt. With a zero (free) position.

These give unprecedented smoothness & accuracy of control & balance under all situations.

  Short plate has 7" / 18 cm movement.

  The Long plate has 13" / 33 cm movement.
- ► Fluid system, 7 steps pan & tilt with zero positions at either end of the scale.
- Counterbalance can also go into "Free" position.
- ▶ Spirit level with Tritium light source.
- Adjustable Eyepiece levelling bracket.
- Smooth positive braking on pan & tilt.