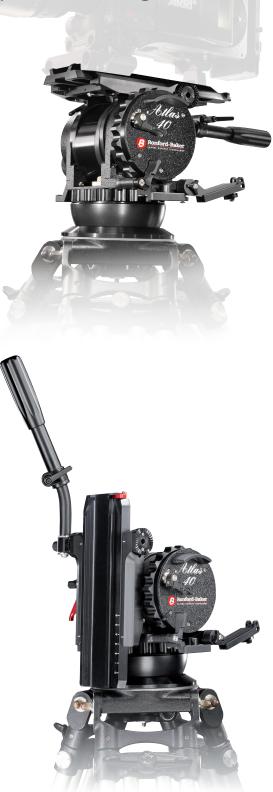

## Atlas 40 Fluid Head

Full Metal Balance **Ronford-Baker** CAMERA SUPPORT TECHNOLOGY

Collars o

Ronford-Baker

### Atlas 40 Fluid Head

Excellent Fluid Head for Alexa, RED Epics and Sony F55 ... etc.

- ► Tilt range + & 90 degrees
- ▶ Pan range 360 degrees continuous
- Pan bar mounts . Two on ratchet discs
- Lifting handles integrated
- ▶ Head bases 150 m/m or Mitchell ( adaptor)
- Stand off protection on both sides of the head.
- Sand proof sealed.
- Short plate has 7" / 18 cm movement.
  The Long plate has 13" / 33 cm movement.
- Fluid system, 7 steps pan & tilt with zero positions at either end of the scale.
- ► Counterbalance can also go into "Free" position.
- Spirit level with Tritium light source.
- Adjustable Eyepiece levelling bracket.
- Smooth positive braking on pan & tilt.

| Technical Specifications:                                               |                                             |
|-------------------------------------------------------------------------|---------------------------------------------|
| Weight:                                                                 | 9 Kgs / 19.80lbs.                           |
| Height:<br>From tripod top with ball fitting:<br>With Mitchell fitting: | 26 cm / 10 ¼"<br>20 cm / 8"<br>25 cm / 9 ¾" |
| Width:                                                                  | 23 cm / 9"                                  |
| Depth:                                                                  | 18 cm / 7"                                  |
| Maximum load:                                                           | 35 Kgs                                      |